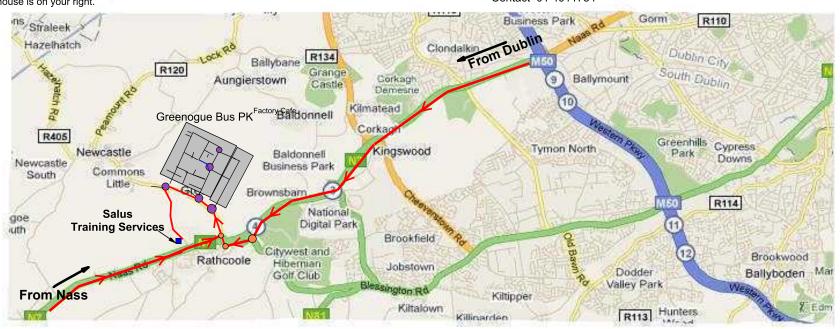

## Directions from Dublin

## Directions to office are as follows.

- 1. Leave M50 at Junction 9 (Sign Posted City Centre, the South),
- 2. Then at Red Cow roundabout take the 3rd exit onto the N7 (sign posted The South (N8,N9)
- 3. At Newlands Cross traffic signals continue forward on the N7
- 4. Branch Left (signposted Newcastle), then at roundabout take second exit onto Fitzmaurice Road
- 5. At roundabout take the second Exit
- 6. At roundabout take 1st exit onto R120 (signposted Newcastle)
- 7. Go through the next 2 roundabouts
- 8. Then at the next roundabout take the first exit onto Taye lane
- 9. Follow the Lane straight on down till you get near the end
- 10. Stone house is on your left

## Directions from Naas Road

## Directions to office are as follows,

- 1. Take turn for Newcastle, Rathcoole to your left off Naas Rd.
- 2. At roundabout take 1st exit onto R120 (signposted Newcastle)
- 3. Go through the next two roundabouts
- 4. Then at the next roundabout take the first exit into Taye Lane
- 5. Follow the Lane straight on down till you get near the end
- 6. Stone house is on your right.